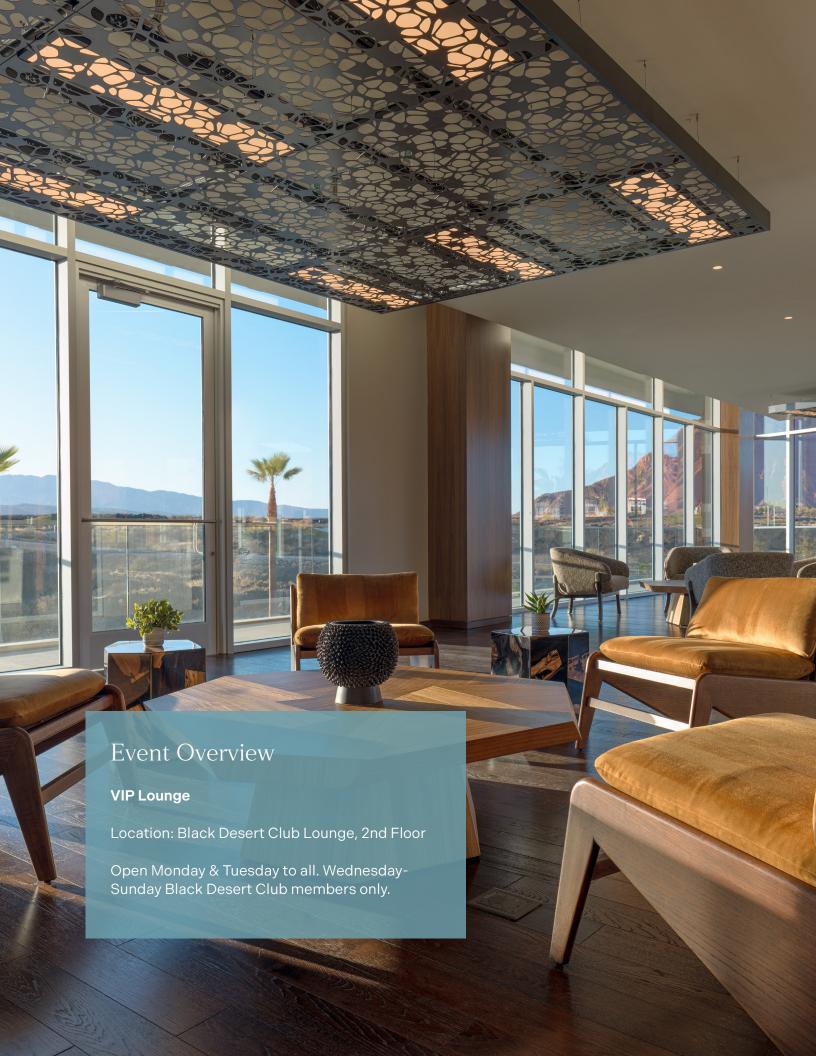

### Monday, April 28

| 8:00 AM - 7:00 PM   | Check-in (Resort Center Lobby) Seamless arrival, credential pickup, and access to all amenities.                                    |
|---------------------|-------------------------------------------------------------------------------------------------------------------------------------|
| 9:30 AM - 5:00 PM   | VIP Lounge Access (Black Desert Club Lounge, 2nd Floor)                                                                             |
| 10:00 AM - 12:00 PM | Investor Showcase (Black Pearl Room)                                                                                                |
| 11:30 AM - 1:00 PM  | Lunch Options: Latitude & Pool Bar                                                                                                  |
| 2:00 - 4:00 PM      | Investor Showcase (Black Pearl Room)                                                                                                |
| 4:00 – 5:30 PM      | Meet and Greet with Benedetta Moresco (VIP Lounge) Connect with LPGA rising star Benedetta Moresco for a candid conversatioand Q&A. |
| 6:30 PM             | Summit Welcome Night (Latitude) Kick off the week with                                                                              |
| 0.001101            | dinner, drinks, and good company.                                                                                                   |

### Tuesday, April 29

| 7:30 AM - 4:30 PM   | Personalized Excursions & Private Meetings (Book with Concierge)                                                                          |
|---------------------|-------------------------------------------------------------------------------------------------------------------------------------------|
| 8:00 AM - 7:00 PM   | Check-in (Resort Center Lobby)                                                                                                            |
| 9:30 AM - 5:00 PM   | VIP Lounge Access (Black Desert Club Lounge, 2nd Floor)                                                                                   |
| 10:00 AM - 12:00 PM | Investor Showcase (Black Pearl Room)                                                                                                      |
| 11:00 AM - 12:00 PM | Inside Reef: Executive Q&A (Onyx) Hear from Reef's leadership about the company's vision and future.                                      |
| 11:30 AM - 1:00 PM  | Lunch Options: Latitude & Pool Bar                                                                                                        |
| 2:00 - 4:00 PM      | Investor Showcase (Black Pearl Room)                                                                                                      |
| 2:30 - 3:30 PM      | Industry Leader Chat: Bill O'Brien - The Business<br>Behind the Golf Experience (Black Diamond Room)                                      |
| 5:00 - 6:00 PM      | Investor Only Meeting (Black Pearl Room)                                                                                                  |
| 7:00 – 9:00 PM      | Tee-Off Party & Club Member VIP Section (North Terrace) Evening celebration, live entertainment, and the official Pro-Am pairings reveal. |

### Wednesday, April 30

| 7:30 AM – 4:30 PM   | Personalized Excursions & Private Meetings (Book with Concierge)                                               |
|---------------------|----------------------------------------------------------------------------------------------------------------|
| 7:30 AM             | Pro-Am Play                                                                                                    |
| 8:00 AM - 7:00 PM   | Check-in (Resort Center Lobby)                                                                                 |
| 9:30 AM - 5:00 PM   | VIP Lounge Access (Black Desert Club Lounge, 2nd Floor)                                                        |
| 9:30 AM - 5:00 PM   | Reef Lounge Access (North Terrace)                                                                             |
| 10:00 AM - 12:00 PM | Investor Showcase (Black Pearl Room)                                                                           |
| 11:30 AM - 1:00 PM  | Lunch Options: Latitude & Pool Bar                                                                             |
| 1:00 PM - 6:30PM    | Reef After Rounds Reception (North Terrace)                                                                    |
| 2:00 - 4:00 PM      | Investor Showcase (Black Pearl Room)                                                                           |
| 2:30 PM - 4:00 PM   | Exclusive Club Business & Membership Expansion Roundtable (VIP Lounge)                                         |
| 4:30 - 5:30 PM      | How Reef is Changing the World of Golf (Onyx)                                                                  |
| '                   | \$ \$ . , , , ,                                                                                                |
| 6:30 - 9:30 PM      | Reef Networking Dinner (Tourmaline) Join us for a signature evening of fine dining and meaningful connections. |
|                     |                                                                                                                |

### Thursday, May 1

| 7:30 AM - 4:30 PM   | Personalized Excursions & Private Meetings (Book with Concierge)                                                              |
|---------------------|-------------------------------------------------------------------------------------------------------------------------------|
| 8:00 AM - 7:00 PM   | Check-in (Resort Center Lobby)                                                                                                |
| 8:30 AM             | LPGA Gates Open (Golf Course)                                                                                                 |
| 9:30 AM             | LPGA Hospitality Venues Open (O.C Tanner Champions<br>Skyboxes, Greater Zion Cabanas & Club and Black Desert<br>Club - Oasis) |
| 9:30 AM - 5:00 PM   | VIP Lounge Access (Black Desert Club Lounge, 2nd Floor)                                                                       |
| 9:30 AM - 5:00 PM   | Reef Lounge Access (North Terrace)                                                                                            |
| 10:00 AM - 12:00 PM | Investor Showcase (Black Pearl Room)                                                                                          |
| 11:00 AM - 12:00 PM | Insider Briefing: Black Desert's Next Chapter (Onyx)                                                                          |
| 11:30 AM - 1:00 PM  | Lunch Options: Latitude & Pool Bar                                                                                            |
| 1:30 PM - 3:00 PM   | Industry Leader Chat: Resort & Hospitality Innovation (Black Diamond Room)                                                    |
| 2:00 - 4:00 PM      | Investor Showcase (Black Pearl Room)                                                                                          |
| 4:30 - 5:30 PM      | How Black Desert Championships are Changing Women's Golf (Onyx)                                                               |
| 7:00 PM - 10:00 PM  | LPGA Kick-off and Dessert Night Party (North Terrace)                                                                         |

### Friday, May 2

| 8:00 AM - 7:00 PM   | Check-in (Resort Center Lobby)                                                                                                 |
|---------------------|--------------------------------------------------------------------------------------------------------------------------------|
| 7:30 AM - 4:30 PM   | Personalized Excursions & Private Meetings (Book with Concierge)                                                               |
| 8:30 AM             | LPGA Gates Open (Golf Course)                                                                                                  |
| 9:30 AM             | LPGA Hospitality Venues Open (O.C Tanner Champions<br>Sky boxes, Greater Zion Cabanas & Club and<br>Black Desert Club - Oasis) |
| 9:30 AM - 5:00 PM   | VIP Lounge Access (Black Desert Club Lounge, 2nd Floor)                                                                        |
| 9:30 AM - 5:00 PM   | Reef Lounge Access (North Terrace)                                                                                             |
| 10:00 AM - 12:00 PM | Investor Showcase (Black Pearl Room)                                                                                           |
| 11:30 AM - 1:00 PM  | Lunch Options: Latitude & Pool Bar                                                                                             |
| 1:30 - 3:00 PM      | How You Can Invest With Reef (Onyx)                                                                                            |
| 2:00 - 4:00 PM      | Investor Showcase (Black Pearl Room)                                                                                           |
| 5:00 - 6:00 PM      | Investor Only Meeting (Black Pearl Room)                                                                                       |
| 8:20 PM             | Transport to Tuacahn Show (Resort's main entrance)                                                                             |
| 6:30 - 9:30 PM      | Reef Networking Dinner (Tourmaline)                                                                                            |
|                     |                                                                                                                                |

### Saturday, May 3

| 7:30 AM - 4:30 PM   | Personalized Excursions & Private Meetings (Book with Concierge)                                                               |
|---------------------|--------------------------------------------------------------------------------------------------------------------------------|
| 8:00 AM - 7:00 PM   | Check-in (Resort Center Lobby)                                                                                                 |
| 8:30 AM             | LPGA Gates Open (Golf Course)                                                                                                  |
| 9:30 AM             | LPGA Hospitality Venues Open (O.C Tanner Champions Sky<br>boxes, Greater Zion Cabanas & Club and<br>Black Desert Club - Oasis) |
| 9:30 AM - 5:00 PM   | VIP Lounge Access (Black Desert Club Lounge, 2nd Floor)                                                                        |
| 9:30 AM - 5:00 PM   | Reef Lounge Access (North Terrace)                                                                                             |
| 10:00 AM - 12:00 PM | Investor Showcase (Black Pearl Room)                                                                                           |
| 11:00 AM - 12:00 PM | Legends & Leaders: Championship Discussion with Utah's Governor Spencer Cox (Onyx)                                             |
| 11:30 AM - 1:00 PM  | Lunch Options: Latitude & Pool Bar                                                                                             |
| 2:00 PM - 4:00 PM   | Investor Showcase (Black Pearl Room)                                                                                           |
| 2:30 PM - 3:30 PM   | Trina Celeste Limpert - Orchestrating Life-Work<br>Harmony through Impact Investing (Onyx)                                     |
| 7:30 - 10:30 PM     | Celebration Under the Stars (North Terrace)                                                                                    |
| 8:20 PM             | Transport for Tuacahn Show (Resort's main entrance)                                                                            |